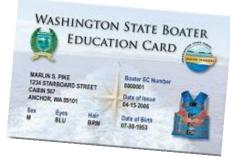

In doing vessel safety checks I have found many new boaters who can use some basic boating education. We need to remind these folks about our upcoming ABC Classes at the Pt Defiance Boat House in June. It's a good way to qualify for the Washington State Boat Operators card as well as learning the safety lessons for their newfound recreation. Signup can be done on the Tacoma Metropolitan Parks Board web site, or give me (Otto) a call at (253)-921-3839.

# ABC Boating – Basic Boating Education

Everyone under 60 years old must complete an approved Washington Boater Education Course, pass a test and purchase their card in order to operate any watercraft with 15 horsepower or greater on Washington waters.